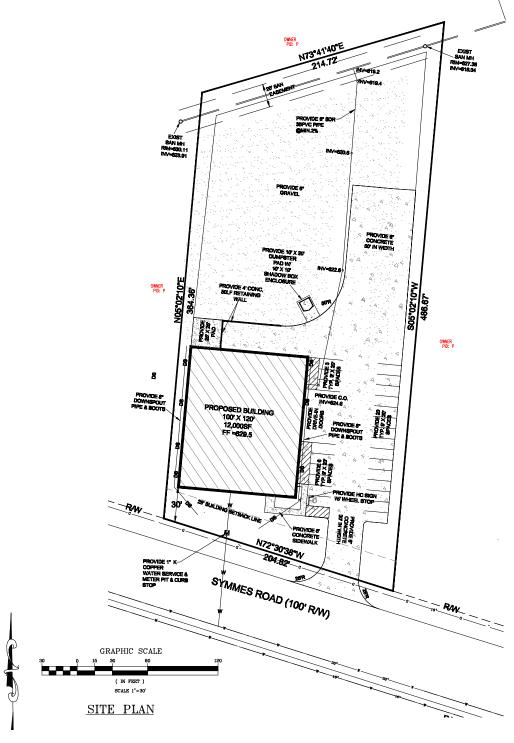

### **PROPERTY DETAILS**

Total SqFt: 12,000 (100'x120) Office SqFt: To Suit Acreage: 2.04 acres Clear Height: 22' to 26' Year Built: 2023/2024 Type Construction: Pre-Engineer Metal with 4' concrete wainscot **LED** Lighting: Column Spacing: Clear span One (1) - 25'x25' platform dock (awning/ Dock door:

overhang available)

Additional To Suit

Two (2) - 14'x14' with motorized openers.

| Sprinkler:               | IBD                                               |
|--------------------------|---------------------------------------------------|
| Electrical Service:      | Electric Service: 300-amps, 120/208-volt, 3-phase |
| Heat:                    | Natural gas-fired units heater                    |
| Roof:                    | Standing Seam Metal                               |
| Truck court:             | 130'+ with concrete                               |
| Parking Lot:             | Twenty-Nine (29) spaces and expandable            |
| Outdoor Storage<br>Area: | 1+ acre of concrete and compacted gravel.         |
| Restrooms:               | To Suit                                           |
| Butler County Parcel ID: | P6461059000002                                    |
|                          |                                                   |