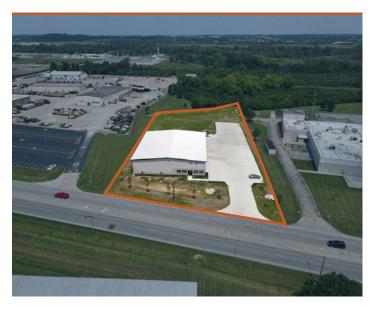

### **PROPERTY DETAILS**

Total SqFt: 12,000 (100'x120) Office SqFt: To Suit Acreage: 2.04 acres Clear Height: 22' to 26' Year Built: 2023/2024 Type Construction: Pre-Engineer Metal with 4' concrete wainscot **LED** Lighting: Column Spacing: Clear span One (1) - 25'x25' platform dock (awning/ Dock door:

overhang available)

Additional To Suit

Two (2) - 14'x14' with motorized openers.

| Sprinkler:               | IBD                                               |
|--------------------------|---------------------------------------------------|
| Electrical Service:      | Electric Service: 300-amps, 120/208-volt, 3-phase |
| Heat:                    | Natural gas-fired units heater                    |
| Roof:                    | Standing Seam Metal                               |
| Truck court:             | 130'+ with concrete                               |
| Parking Lot:             | Twenty-Nine (29) spaces and expandable            |
| Outdoor Storage<br>Area: | 1+ acre of concrete and compacted gravel.         |
| Restrooms:               | To Suit                                           |
| Butler County Parcel ID: | P6461059000002                                    |
|                          |                                                   |