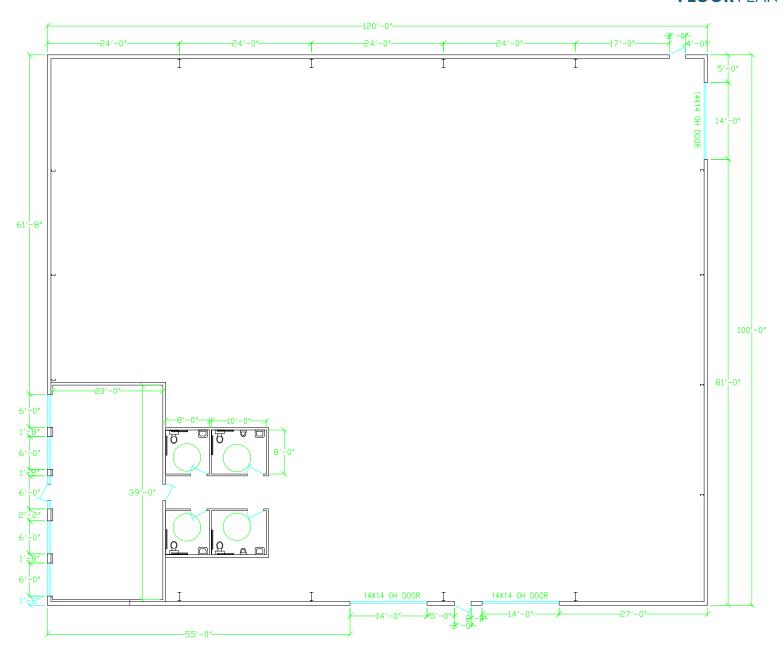

#### **FLOOR PLAN**

### **PROPERTY DETAILS**

Total SqFt: 12,000 (100'x120) Office SqFt: To Suit Acreage: 2.04 acres Clear Height: 22' to 26' Year Built: 2023/2024 Type Construction: Pre-Engineer Metal with 4' concrete wainscot **LED** Lighting: Column Spacing: Clear span One (1) - 25'x25' platform dock (awning/ Dock door:

overhang available)

Additional To Suit

Two (2) - 14'x14' with motorized openers.

| Sprinkler:               | IBD                                               |
|--------------------------|---------------------------------------------------|
| Electrical Service:      | Electric Service: 300-amps, 120/208-volt, 3-phase |
| Heat:                    | Natural gas-fired units heater                    |
| Roof:                    | Standing Seam Metal                               |
| Truck court:             | 130'+ with concrete                               |
| Parking Lot:             | Twenty-Nine (29) spaces and expandable            |
| Outdoor Storage<br>Area: | 1+ acre of concrete and compacted gravel.         |
| Restrooms:               | To Suit                                           |
| Butler County Parcel ID: | P6461059000002                                    |
|                          |                                                   |