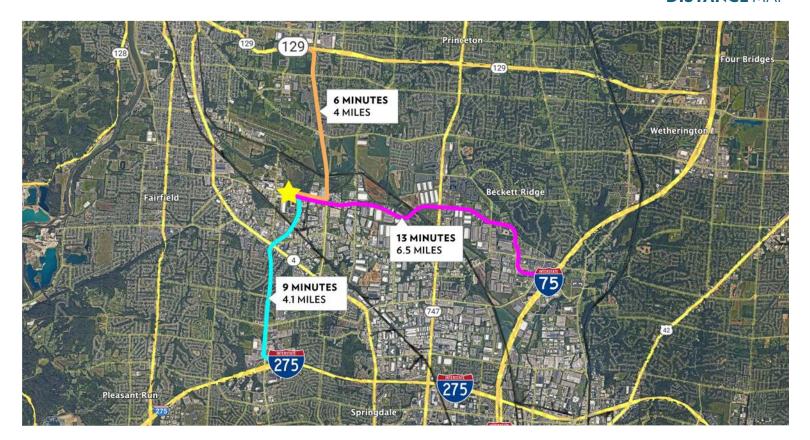

----------------------------------------------|
| Electrical Service:      | Electric Service: 300-amps, 120/208-volt, 3-phase |
| Heat:                    | Natural gas-fired units heater                    |
| Roof:                    | Standing Seam Metal                               |
| Truck court:             | 130'+ with concrete                               |
| Parking Lot:             | Twenty-Nine (29) spaces and expandable            |
| Outdoor Storage<br>Area: | 1+ acre of concrete and compacted gravel.         |
| Restrooms:               | To Suit                                           |
| Butler County Parcel ID: | P6461059000002                                    |
|                          |                                                   |

### **DISTANCE MAP**



#### INFO@SQFTCOMMERCIAL.COM (513) 843-1600 | SQFTCOMMERCIAL.COM



Drive-in door:

(513) 675-5764 | Rod@SqFtCommercial.com

Amy Castaneda

(503) 310-9768 | Amy@SqFtCommercial.com

(513) 739-3985 | Roddy@SqFtCommercial.com

(812) 890-1768 | Jared@SqFtCommercial.com

(513) 426-4864 | Sarah@SqFtCommercial.com

# **3020 SYMMES RD.** H A M I L T O N , O H

#### **PROPERTY PHOTOS**









INFO@SQFTCOMMERCIAL.COM (513) 843-1600 | SQFTCOMMERCIAL.COM



Rod MacEachen

(513) 675-5764 | Rod@SqFtCommercial.com

Amy Castaneda

(503) 310-9768 | Amy@SqFtCommercial.com

Roddy MacEachen

(513) 739-3985 | Roddy@SqFtCommercial.com

Sarah Kern

(513) 426-4864 | Sarah@SqFtCommercial.com

**Jared Wagoner** 

# **3020 SYMMES RD.** H A M I L T O N , O H

## **PROPERTY PHOTOS**









INFO@SQFTCOMMERCIAL.CO