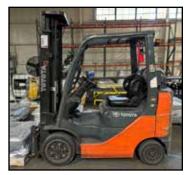

FEATURING: Large Quantity of Disassembled Pallet Racking - Interlake Tear Drop, New Style, and Keystone, 1,100 Uprights, 5,900+ Beams, 4,750+ Waterfall Wire Mesh Decks • (6) LP Forklifts - TOYOTA, DOOSAN, TCM, HAMECH • (6) CROWN Electric Reach Trucks • Stretch Wrappers • Battery Chargers • MRO • Spare Parts • Plant Support • More