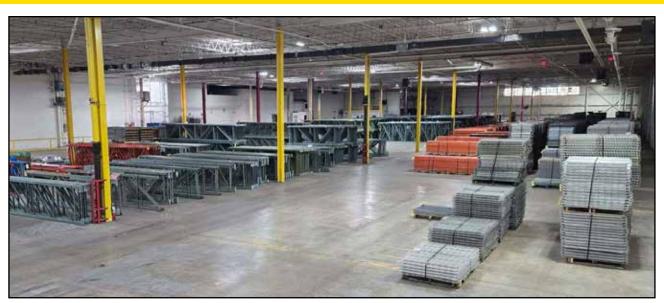

FEATURING: Large Quantity of Disassembled Pallet Racking - Interlake Tear Drop, New Style, and Keystone, 1,100 Uprights, 5,900+ Beams, 4,750+ Waterfall Wire Mesh Decks • (6) LP Forklifts - TOYOTA, DOOSAN, TCM, HAMECH • (6) CROWN Electric Reach Trucks • Stretch Wrappers • Battery Chargers • MRO • Spare Parts • Plant Support • More