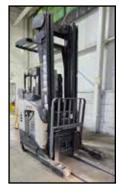

FEATURING: Large Quantity of Disassembled Pallet Racking - Interlake Tear Drop, New Style, and Keystone, 1,100 Uprights, 5,900+ Beams, 4,750+ Waterfall Wire Mesh Decks • (6) LP Forklifts - TOYOTA, DOOSAN, TCM, HAMECH • (6) CROWN Electric Reach Trucks • Stretch Wrappers • Battery Chargers • MRO • Spare Parts • Plant Support • More