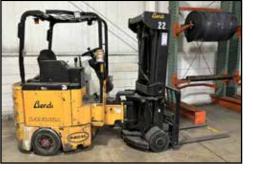

FEATURING: Large Quantity of Disassembled Pallet Racking - Interlake Tear Drop, New Style, and Keystone, 1,100 Uprights, 5,900+ Beams, 4,750+ Waterfall Wire Mesh Decks • (6) LP Forklifts - TOYOTA, DOOSAN, TCM, HAMECH • (6) CROWN Electric Reach Trucks • Stretch Wrappers • Battery Chargers • MRO • Spare Parts • Plant Support • More