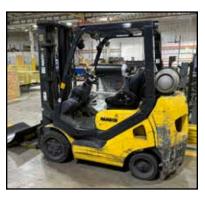

FEATURING: Large Quantity of Disassembled Pallet Racking - Interlake Tear Drop, New Style, and Keystone, 1,100 Uprights, 5,900+ Beams, 4,750+ Waterfall Wire Mesh Decks • (6) LP Forklifts - TOYOTA, DOOSAN, TCM, HAMECH • (6) CROWN Electric Reach Trucks • Stretch Wrappers • Battery Chargers • MRO • Spare Parts • Plant Support • More