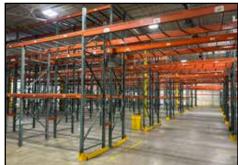

FEATURING: Large Quantity of Disassembled Pallet Racking - Interlake Tear Drop, New Style, and Keystone, 1,100 Uprights, 5,900+ Beams, 4,750+ Waterfall Wire Mesh Decks • (6) LP Forklifts - TOYOTA, DOOSAN, TCM, HAMECH • (6) CROWN Electric Reach Trucks • Stretch Wrappers • Battery Chargers • MRO • Spare Parts • Plant Support • More