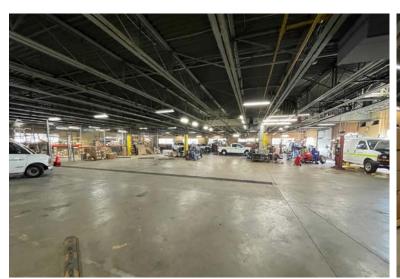

#### **PROPERTY PHOTOS**

INFO@SQFTCOMMERCIAL.COM (513) 843-1600 | SQFTCOMMERCIAL.COM

Rod MacEachen (513) 675-5764 Rod@SqFtCommercial.com Roddy MacEachen (513) 739-3985 Roddy@SqFtCommercial.com Jared Wagoner (812) 890-1768 Jared@SqFtCommercial.com

#### PROPERTY HIGHLIGHTS

18,208 Total SqFt

- Located in Hamilton minutes SR 129 and I-75
- 0.75 acre fenced/secure parking & storage area
- Former Cincinnati Bell vehicle storage and maintenance facility
- Drive through capabilities
- Floor drains throughout
- Exhaust system

#### **PROPERTY DETAILS**

| Total SqFt:        | 18,208                         |
|--------------------|--------------------------------|
| Warehouse SqFt:    | 14,152                         |
| Office SqFt:       | 4,056                          |
| Acreage:           | 1.4 acres                      |
| Clear Height:      | 13'                            |
| Year Built:        | 1980's                         |
| Type Construction: | Masonry, concrete block, steel |
| Lighting:          | Fluorescent                    |
| Column Spacing:    | 30'x62'                        |
|                    |                                |