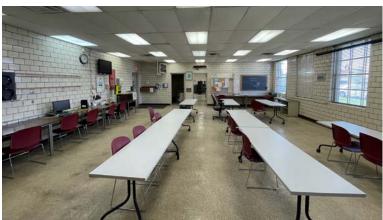

#### **PROPERTY PHOTOS**

INFO@SQFTCOMMERCIAL.COM (513) 843-1600 | SQFTCOMMERCIAL.COM

Rod MacEachen (513) 675-5764 Rod@SqFtCommercial.com Roddy MacEachen (513) 739-3985 Roddy@SqFtCommercial.com Jared Wagoner (812) 890-1768 Jared@SqFtCommercial.com

#### **PROPERTY DETAILS**

| Total SqFt:        | 18,208                         |
|--------------------|--------------------------------|
| Warehouse SqFt:    | 14,152                         |
| Office SqFt:       | 4,056                          |
| Acreage:           | 1.4 acres                      |
| Clear Height:      | 13'                            |
| Year Built:        | 1980's                         |
| Type Construction: | Masonry, concrete block, steel |
| Lighting:          | Fluorescent                    |
| Column Spacing:    | 30'x62'                        |
|                    |                                |