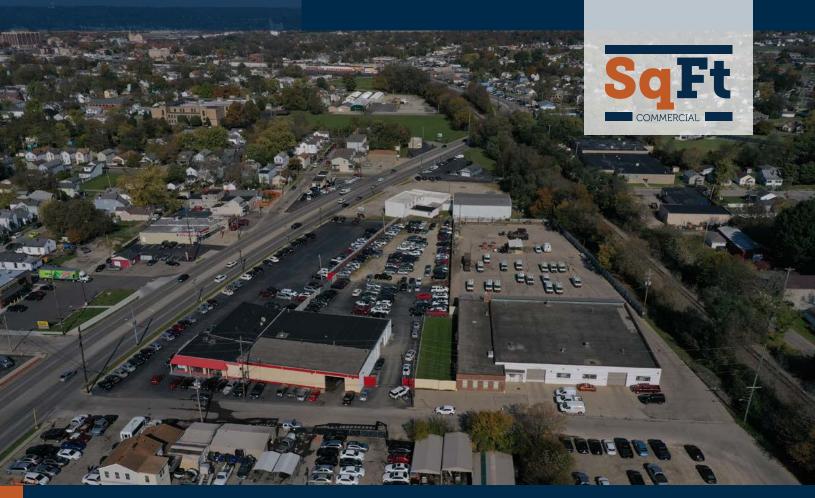

### 1450 HOWELL AVE. HAMILTON, OH 45011

#### PROPERTY HIGHLIGHTS

18,208 Total SqFt

- Located in Hamilton minutes SR 129 and I-75
- 0.75 acre fenced/secure parking & storage area
- Former Cincinnati Bell vehicle storage and maintenance facility
- Drive through capabilities
- Floor drains throughout
- Exhaust system

F) CLICK HERE FOR AERIAL VIDEO

INFO@SQFTCOMMERCIAL.COM (513) 843-1600 | SQFTCOMMERCIAL.COM

Rod MacEachen (513) 675-5764 Rod@SqFtCommercial.com

Roddy MacEachen (513) 739-3985 Roddy@SqFtCommercial.com

**Jared Wagoner** (812) 890-1768 Jared@SqFtCommercial.com