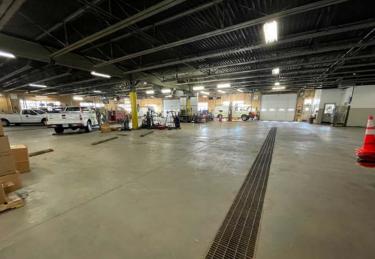

#### **PROPERTY PHOTOS**

INFO@SQFTCOMMERCIAL.COM (513) 843-1600 | SQFTCOMMERCIAL.COM

Rod MacEachen (513) 675-5764 Rod@SqFtCommercial.com Roddy MacEachen (513) 739-3985 Roddy@SqFtCommercial.com Jared Wagoner (812) 890-1768 Jared@SqFtCommercial.com

#### PROPERTY HIGHLIGHTS

18,208 Total SqFt

- Located in Hamilton minutes SR 129 and I-75
- 0.75 acre fenced/secure parking & storage area
- Former Cincinnati Bell vehicle storage and maintenance facility
- Drive through capabilities
- Floor drains throughout
- Exhaust system

#### **PROPERTY DETAILS**

| Total SqFt:        | 18,208                         |
|--------------------|--------------------------------|
| Warehouse SqFt:    | 14,152                         |
| Office SqFt:       | 4,056                          |
| Acreage:           | 1.4 acres                      |
| Clear Height:      | 13'                            |
| Year Built:        | 1980's                         |
| Type Construction: | Masonry, concrete block, steel |
| Lighting:          | Fluorescent                    |
| Column Spacing:    | 30'x62'                        |
|                    |                                |